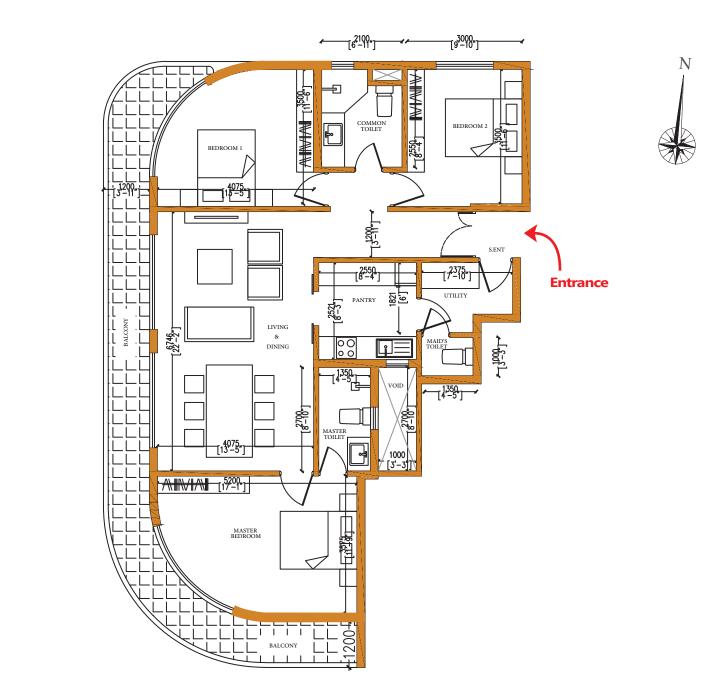

### UNIT B 2 BEDROOMS

988 Sq.ft

This presentation contains purely conceptual illustrations of the end product, which may vary in design, style, colour, material or layout from the depictions contained herein. Stated floor areas are approximate measurements only, subject to final survey. The developer reserves the right to modify any part or parts of the building prior to completion. Nothing herein contained nor anything omitted here from may be construed as being material representation resulting in a legal liability to the developer in any manner whatsever. The depictions of furnishings are for reference only.