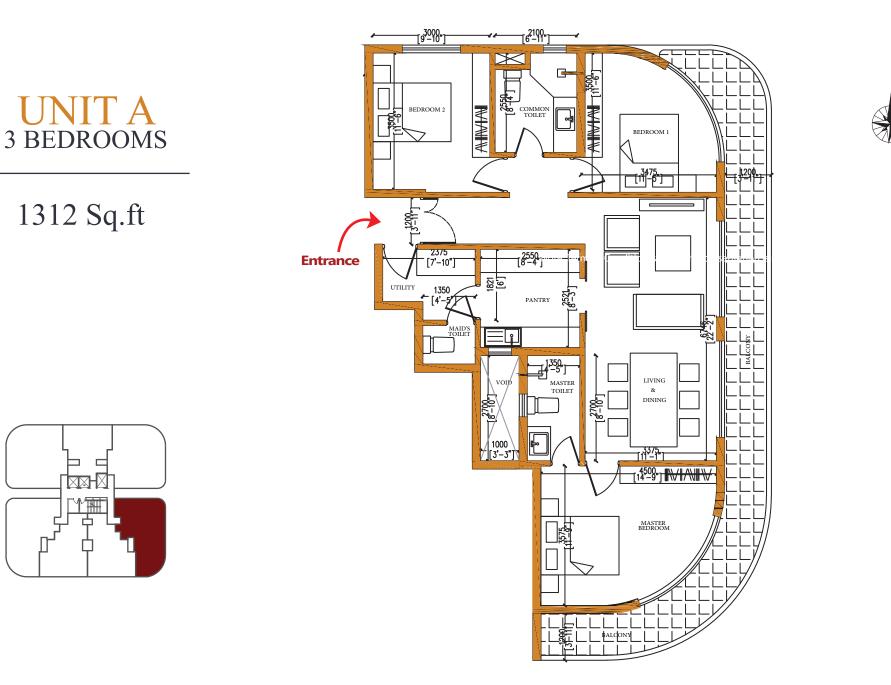

932 Sq.ft

N

This presentation contains purely conceptual illustrations of the end product, which may vary in design, style, colour, material or layout from the depictions contained herein. Stated floor areas are approximate measurements only, subject to final survey. The developer reserves the right to modify any part or parts of the building prior to completion. Nothing herein contained nor anything omitted here from may be construed as being material representation resulting in a legal liability to the developer in any manner whatsever. The depictions of furnishings are for reference only.