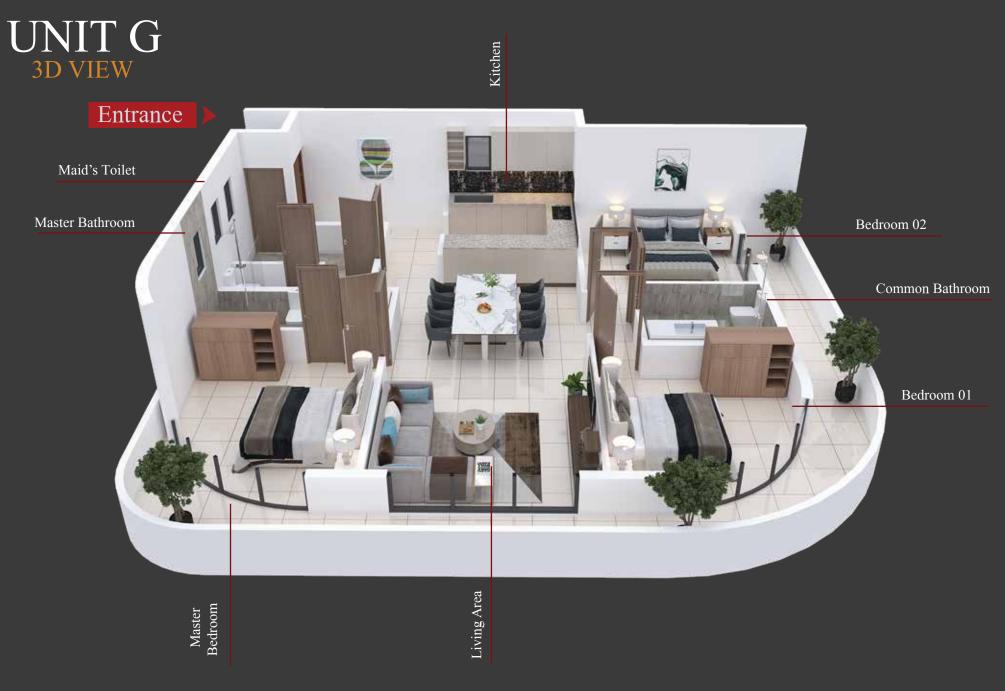

a legal liability to the developer in any manner whatsever. The depictions of furnishings are for reference only.



Note: Terms & Conditions apply. This presentation is not to be construed as a binding offer.



This presentation contains purely conceptual illustrations of the end product, which may vary in design, style, colour,material or layout from the depictions contained herein. Stated floor areas are approximate measurements only, subject to final survey. The developer reserves the right to modify any part or parts of the building prior to completion. Nothing herein contained nor anything omitted here from may be construed as being material representation resulting in a legal liability to the developer in any manner whatsever. The depictions of furnishings are for reference only.



# BATHROOM

Note: Terms & Conditions apply. This presentation is not to be construed as a binding offer. 24



Note: Terms & Conditions apply. This presentation is not to be construed as a binding offer. 26

RUSH

RUSH

## SPECIFICATIONS

#### Foundation

·Raft Foundation/ Piling

#### Flooring

·Imported porcelain tiles for rooms and hall

·Imported tile for bathroom and pantry

·Imported tiles flooring for staircase and lobby

#### **Doors and Windows**

Designed entrance Hard wooden doors
Hard Wooden doors for rooms and bathroom/ toilets (servant toilet powder coated aluminum door)
Rust proof powder coated aluminum

#### Kitchen

•Sink with cold water tap •Modern pantry with granite top •Provision for washing machine •Imported tiles for pantry walls.

#### **Electrical Works/ Fixtures