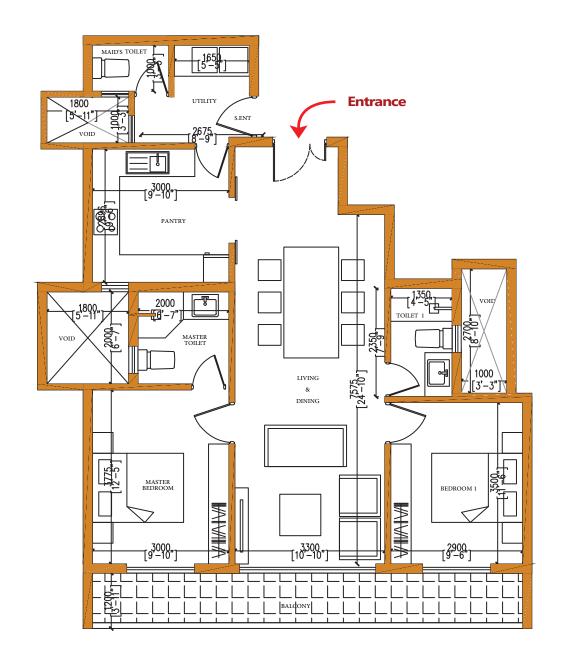

### UNIT B 2 BEDROOMS

988 Sq.ft

This presentation contains purely conceptual illustrations of the end product, which may vary in design, style, colour, material or layout from the depictions contained herein. Stated floor areas are approximate measurements only, subject to final survey. The developer reserves the right to modify any part or parts of the building prior to completion. Nothing herein contained nor anything omitted here from may be construed as being material representation resulting in a legal liability to the developer in any manner whatsever. The depictions of furnishings are for reference only.