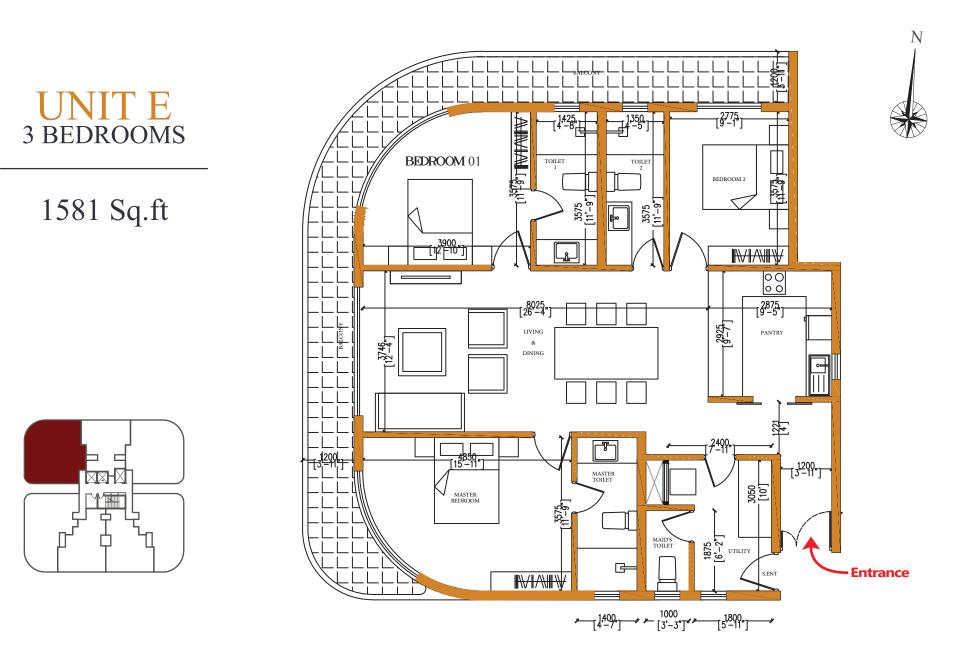

932 Sq.ft

N

This presentation contains purely conceptual illustrations of the end product, which may vary in design, style, colour, material or layout from the depictions contained herein. Stated floor areas are approximate measurements only, subject to final survey. The developer reserves the right to modify any part or parts of the building prior to completion. Nothing herein contained nor anything omitted here from may be construed as being material representation resulting in a legal liability to the developer in any manner whatsever. The depictions of furnishings are for reference only.