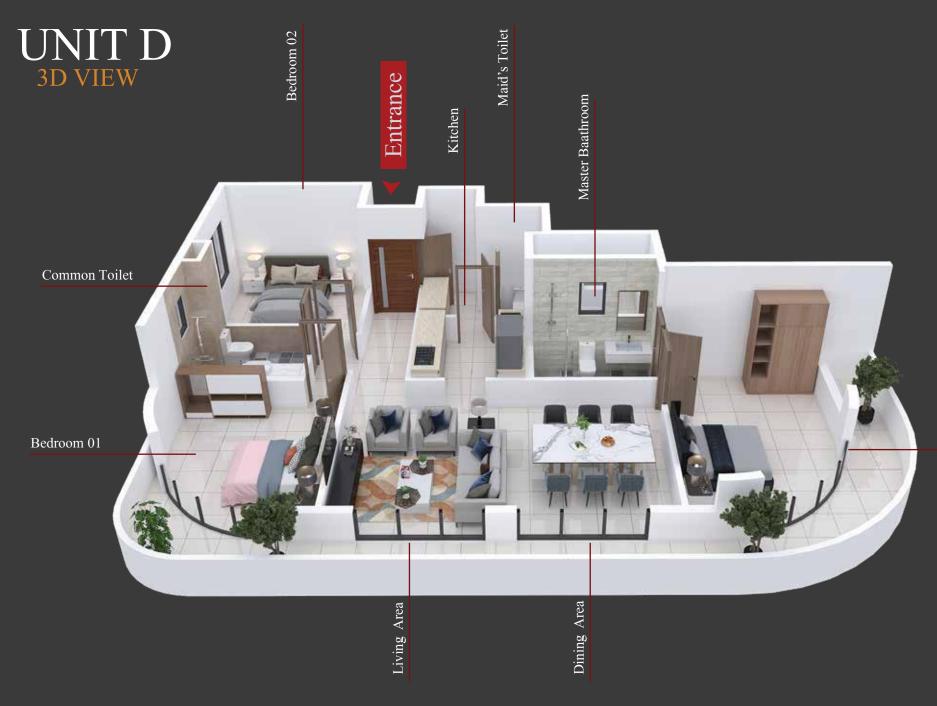

31

-0

. NI III

UNIT D 3 BEDROOMS

1430 Sq.ft

This presentation contains purely conceptual illustrations of the end product, which may vary in design, style, colour, material or layout from the depictions contained herein. Stated floor areas are approximate measurements only, subject to final survey. The developer reserves the right to modify any part or parts of the building prior to completion. Nothing herein contained nor anything omitted here from may be construed as being material representation resulting in a legal liability to the developer in any manner whatsever. The depictions of furnishings are for reference only.