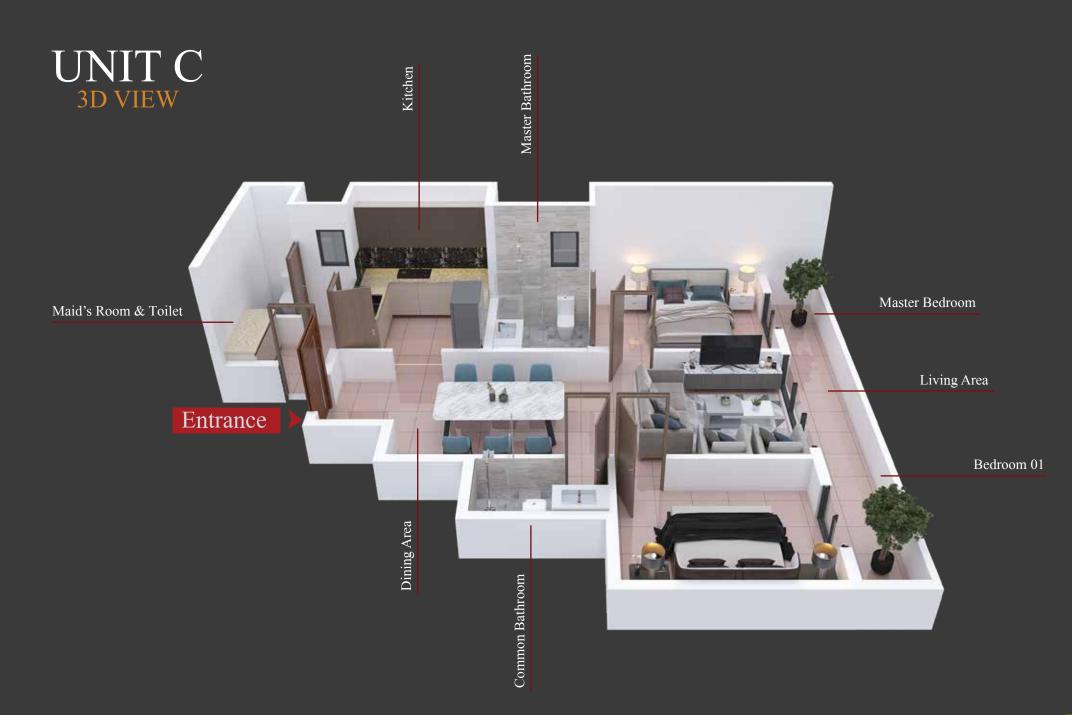

31

-0

. NI III

UNIT D 3 BEDROOMS

1430 Sq.ft

This presentation contains purely conceptual illustrations of the end product, which may vary in design, style, colour, material or layout from the depictions contained herein. Stated floor areas are approximate measurements only, subject to final survey. The developer reserves the right to modify any part or parts of the building prior to completion. Nothing herein contained nor anything omitted here from may be construed as being material representation resulting in a legal liability to the developer in any manner whatsever. The depictions of furnishings are for reference only.