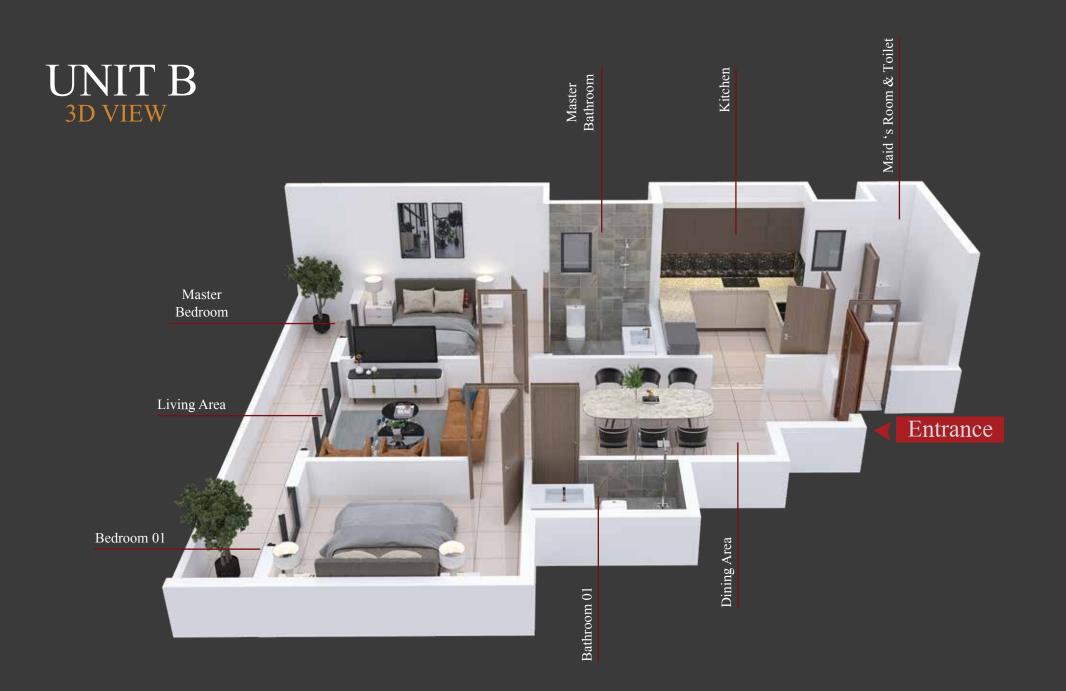

### UNIT B 2 BEDROOMS

988 Sq.ft

This presentation contains purely conceptual illustrations of the end product, which may vary in design, style, colour, material or layout from the depictions contained herein. Stated floor areas are approximate measurements only, subject to final survey. The developer reserves the right to modify any part or parts of the building prior to completion. Nothing herein contained nor anything omitted here from may be construed as being material representation resulting in a legal liability to the developer in any manner whatsever. The depictions of furnishings are for reference only.