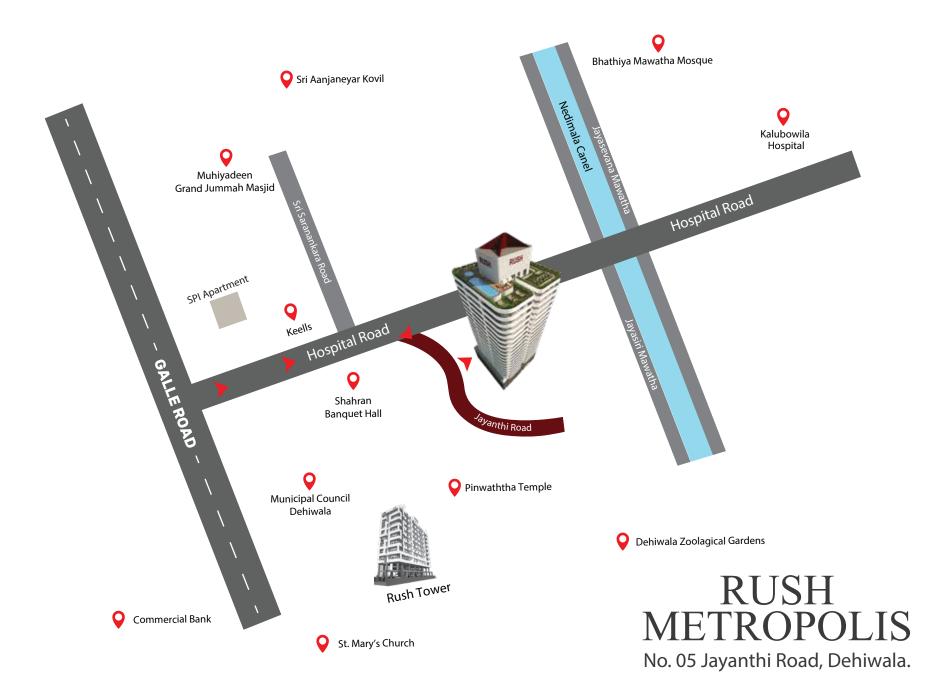

# RUSH METROPOLIS

No. 05, Jayanthi Road, Dehiwala.

## RUSH METROPOLIS No. 05 Jayanthi Road, Dehiwala.

Rush Metropolis offers an unparalleled living experience featuring a modern aesthetic, combining style and comfort to create a perfect home environment. Conveniently located on Jayanthi Mawatha, enjoy easy access to all the amenities and attractions Dehiwala has to offer. At Rush Metropolis, we prioritize your comfort and convenience, providing a living space that caters to all aspects of modern urban life.

·Close proximity to schools, markets, Hospital and all religious places