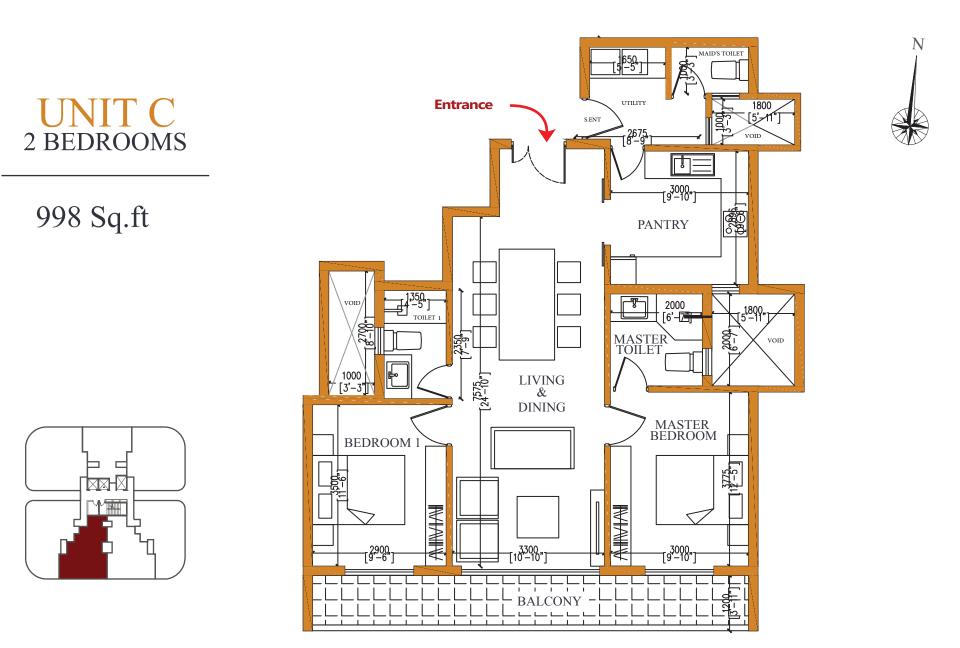

ed as being material representation resulting in a legal liability to the developer in any manner whatsever. The depictions of furnishings are for reference only.

N





### UNIT B 2 BEDROOMS

988 Sq.ft



This presentation contains purely conceptual illustrations of the end product, which may vary in design, style, colour, material or layout from the depictions contained herein. Stated floor areas are approximate measurements only, subject to final survey. The developer reserves the right to modify any part or parts of the building prior to completion. Nothing herein contained nor anything omitted here from may be construed as being material representation resulting in a legal liability to the developer in any manner whatsever. The depictions of furnishings are for reference only.

Ν





This presentation contains purely conceptual illustrations of the end product, which may vary in design, style, colour, material or layout from the depictions contained herein. Stated floor areas are approximate measurements only, subject to final survey. The developer reserves the right to modify any part or parts of the building prior to completion. Nothing herein contained nor anything omitted here from may be construed as being material representation resulting in a legal liability to the developer in any manner whatsever. The depictions of furnishings are for reference only.



# BEDROOM

Note: Terms & Conditions apply. This presentation is not to be construed as a binding offer.



# ----DINING AREA Note: Terms & Conditions apply. This presentation is not to be construed as a bindi